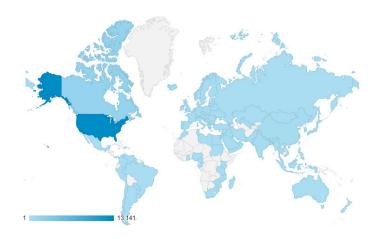

### **Users by Location**

United States (77.40%) Canada (9.14%) China (1.21%) United Kingdom (1.20%) Germany (1.07%) India (1.01%)

The remaining percentage point includes South Korea, France and the Netherlands.